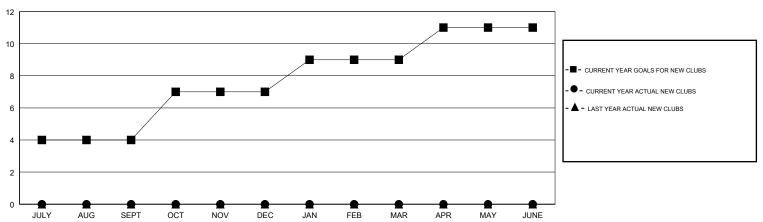

### GOALS AND ACTUAL NEW CLUBS CUMULATIVE

#### JAYESH THAKKAR **LOCATION INDIA GMT CA** Clubs Members RESULTS FOR 2018-2019 RESULTS FOR 2018-2019 NEW CLUB GOAL NEW CLUBS DROPPED CLUBS MEMBER GROWTH NET MEMBER GROWTH DROPPED QUARTER QUARTER GOAL ACTUAL MEMBERS ACTUAL (including transfers) 0 0 60 21 37 JULY/AUG/SEPT JULY/AUG/SEPT 3 100 30 179 OCT/NOV/DEC OCT/NOV/DEC 2 0 0 60 0 0 JAN/FEB/MAR JAN/FEB/MAR 2 0 0 40 0 0 APR/MAY/JUNE APR/MAY/JUNE