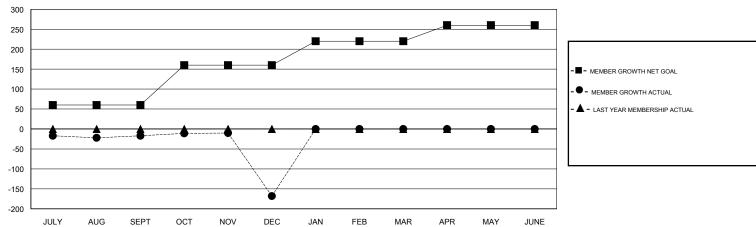

## GOALS AND ACTUAL MEMBERS CUMULATIVE

| DROPPED CLUBS: 3  DROPPED MEMBERS |     | 12 CLUBS OF 48 ADDED 1 OR MORE NEW MEMBERS | GENDER DISTRIBUTION           MALE         2,032 (57.76%)           FEMALE         1,486 (42.24%)           Women Percentage Fiscal Year Goal: 35% |       |
|-----------------------------------|-----|--------------------------------------------|----------------------------------------------------------------------------------------------------------------------------------------------------|-------|
| DECEASED                          | 2   | CLICK HERE FOR CUMULATIVE  MEMBERSHIP DATA | TOTAL FAMILY UNIT MEMBERS                                                                                                                          | 2,769 |
| CLUB CANCELLED                    | 62  |                                            |                                                                                                                                                    |       |
| OTHER                             | 152 |                                            | FAMILY MEMBERS PAYING HALF DUES                                                                                                                    | 2,053 |
| TOTAL                             | 216 |                                            |                                                                                                                                                    |       |

#### JAYESH THAKKAR **LOCATION INDIA GMT CA** Clubs Members RESULTS FOR 2018-2019 RESULTS FOR 2018-2019 NEW CLUB GOAL NEW CLUBS DROPPED CLUBS MEMBER GROWTH NET MEMBER GROWTH DROPPED QUARTER QUARTER GOAL ACTUAL MEMBERS ACTUAL (including transfers) 0 0 60 21 37 JULY/AUG/SEPT JULY/AUG/SEPT 3 100 30 179 OCT/NOV/DEC OCT/NOV/DEC 2 0 0 60 0 0 JAN/FEB/MAR JAN/FEB/MAR 2 0 0 40 0 0 APR/MAY/JUNE APR/MAY/JUNE